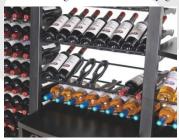

• Patented Main du Sommelier supports. Ability to accommodate all types of bottles, magnums or even Champagne.

• Three types of bottle positionnings

Storage Presentation On a sliding tray, in a case of wine