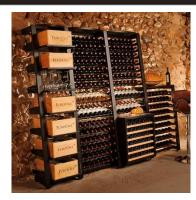

## **ModuloSteel**

Modular and scalable single-depth storage system

## CARACTERISTIQUES GENERALES

|                                     |                                                                             |                                                                             | AMAM                               |                              |                                                                                       |
|-------------------------------------|-----------------------------------------------------------------------------|-----------------------------------------------------------------------------|------------------------------------|------------------------------|---------------------------------------------------------------------------------------|
| References                          | MS1 + 2 MS2<br>Exists in MS1-L40                                            | 1 MS1 demi +<br>2 MS2 demi                                                  | OMS1                               | OMS2<br>0 <i>M</i> S2-L40    | OMS4-Rack*                                                                            |
| Designation                         | 1 2m set                                                                    | 1 half-height set                                                           | 1 box                              | 1 finishing top              | 1 sliding tray for a case of wine                                                     |
| Material(s)                         | Black painted steel (epoxy<br>treatment for protection<br>against humidity) | Black painted steel (epoxy<br>treatment for protection<br>against humidity) | Black water repellent<br>MDF       | Black water repellent<br>MDF | Black painted steel for the<br>supports/ Black water<br>repellent MDF for the<br>tray |
| Dimensions<br>(WxHxD) mm            | $720 \ge 2000 \ge 505$ $L-40 = 520 \ge 2000 \ge 505$                        | 720 x 1160 x 505                                                            | 595 x 664 x 584                    | 658x25x412<br>458x25x412     |                                                                                       |
| Max Capacity                        | 136 bottles / 85<br>72 in presentation / 40                                 | 72 bottles<br>40 in presentation                                            | 72 bottles                         | -                            | Case of 12 bottles                                                                    |
| Levels for storage/<br>MDS Supports | 17 / 8<br>L-40 = 17 / 5                                                     | 9 / 8                                                                       | 6 / 12                             | -                            | 7 levels<br>Max                                                                       |
| Weight without<br>packaging         | 38,5 kg<br>L-40 = 34Kg                                                      | 18,7 kg                                                                     | 27 kg: box(+19,5 kg:<br>6 shelves) | 4,5 kg<br>L-40 = 2,7Kg       | 7,3Kg                                                                                 |

• Patented Main du Sommelier supports. Ability to accommodate all types of bottles, magnums or even Champagne.

• Three types of bottle positionnings

Storage Presentation On a sliding tray, in a case of wine