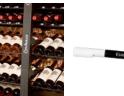

· Bottle identification thanks to the EuroCave white marker, sold

separately.

• A specific "half-height" supporting arm (code OMS3) must be used whenever a customer wants to position a half-height storage beside his 2m one (see below).