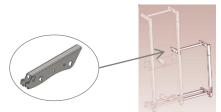

## INSTALLATION

• 4 adjustable leveling feet

• 1 screw system at the top of each upright to fix to the wall using a centering washer.

• 1 slide system in the top of each upright to adjust the potential gap between the wall and the storage

· Bottle identification thanks to the EuroCave white marker, sold

separately.

• A specific "half-height" supporting arm (code OMS3) must be used whenever a customer wants to position a half-height storage beside his 2m one (see below).