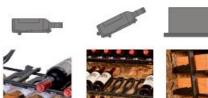

## **ModuloSteel**

Modular and scalable single-depth storage system

## CARACTERISTIQUES GENERALES

|                                     |                                                                             |                                                                             | AMAM                               |                              |                                                                                       |
|-------------------------------------|-----------------------------------------------------------------------------|-----------------------------------------------------------------------------|------------------------------------|------------------------------|---------------------------------------------------------------------------------------|
| References                          | MS1 + 2 MS2<br>Exists in MS1-L40                                            | 1 MS1 demi +<br>2 MS2 demi                                                  | OMS1                               | OMS2<br>0 <i>M</i> S2-L40    | OMS4-Rack*                                                                            |
| Designation                         | 1 2m set                                                                    | 1 half-height set                                                           | 1 box                              | 1 finishing top              | 1 sliding tray for a case of wine                                                     |
| Material(s)                         | Black painted steel (epoxy<br>treatment for protection<br>against humidity) | Black painted steel (epoxy<br>treatment for protection<br>against humidity) | Black water repellent<br>MDF       | Black water repellent<br>MDF | Black painted steel for the<br>supports/ Black water<br>repellent MDF for the<br>tray |
| Dimensions<br>(WxHxD) mm            | $720 \ge 2000 \ge 505$ $L-40 = 520 \ge 2000 \ge 505$                        | 720 x 1160 x 505                                                            | 595 x 664 x 584                    | 658x25x412<br>458x25x412     |                                                                                       |
| Max Capacity                        | 136 bottles / 85<br>72 in presentation / 40                                 | 72 bottles<br>40 in presentation                                            | 72 bottles                         | -                            | Case of 12 bottles                                                                    |
| Levels for storage/<br>MDS Supports | 17 / 8<br>L-40 = 17 / 5                                                     | 9 / 8                                                                       | 6 / 12                             | -                            | 7 levels<br>Max                                                                       |
| Weight without<br>packaging         | 38,5 kg<br>L-40 = 34Kg                                                      | 18,7 kg                                                                     | 27 kg: box(+19,5 kg:<br>6 shelves) | 4,5 kg<br>L-40 = 2,7Kg       | 7,3Kg                                                                                 |